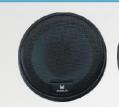

6" (160MM) Dual Cone Speaker

- Waterproof Cone
- Peak Power 60 Watts

"Enjoy the sweet sound of music through our speakers. Perfectly suited for the Omni only for your listening pleasure"