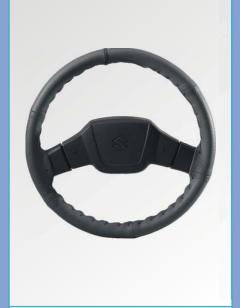

# **Cool Interiors**

Tough, Protective, Long Lasting and Perfect Fit. • Washable • Protection to carpet • Weatherproof • Insulation to the car.

Leather Steering Wheel Cover Made of high quality imported Italian leather. It is designed for perfect grip and comfort.