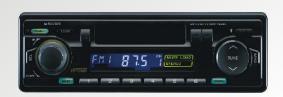

# **Audio & Communication**

Stereo System MNRC 126

• Cassette Receiver with FM/AM Tuner • TDF (Theft Deterrent Face Plate) • 4 Channel High Power Output (45wx4ch) • 30 Station Memory Capability (18 FM & 12 AM) • Rotary Encoder Volume Control • Auto Reverse Mechanism • Auto Tuning Preset (ATP).