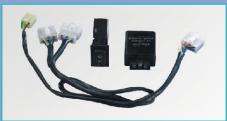

# **MGA Security System**

Advance Features • Drive Lock Mode (Via Speed Lock & Ignition Lock) • Drive Unlock Mode (Via Key & Ignition) • Waterproof Remote • Room Lamp Illumination (Illumination Entry & Exit) • Remote Adjustable Two Stage Shock/Impact Sensor • Personalized Pin Code.

General Features • Remote Locking & Arming / Unlocking & Disarming

- Door / Trunk / Bonnet Protection Personal Protection Alarm (Panic Alarm) Mute Lock / Unlock ◆ Auto Rearm ◆ Flashing Led ◆ Anti Hijack ◆ Intrusion Alert
- ◆ Passive / Active Arming ◆ Passive Lock ◆ Emergency Disarm (Programmable)
- ◆ Car Locator ◆ Radio Frequency Lock out ◆ Valet Mode.