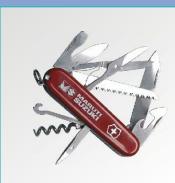

Swiss Army Knife It incorporates features such as Blade, Nail-File, Nail-Cleaner, Scissors, Key Ring, Tweezers, Cork Screw, Can Opener, Small Screwdriver, Wire Stripper etc. (features depend on the model).