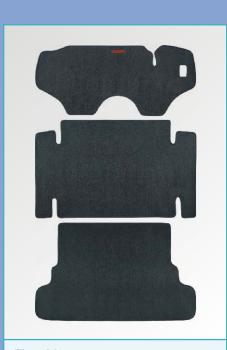

# **Cool Interiors**

Tough, Protective, Long Lasting and Perfect Fit. • Washable • Protection to carpet • Weatherproof • Insulation to the car.

Leather Steering Wheel Cover Made of high quality imported Italian leather. It is designed for perfect grip and comfort.