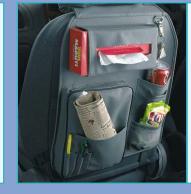

Seat Pocket Set Convenient to store articles like magazines, mobile phones etc. Fits behind the front seats.