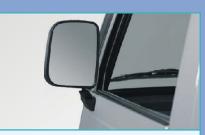

Chrome Door Handle Cover Set Give your OMNI a smooth cool look.

Mirror Magic View Broaden your vision (literally!). Stick the magic view mirror to get a wide angle view.

Mirror Rear View

Left hand outside mirror can be fitted for better rear view on versions where this is not available.