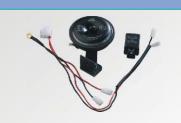

# **MGA Security System**

Advance Features • Drive Lock Mode (Via Speed Lock & Ignition Lock) • Drive Unlock Mode (Via Key & Ignition) • Waterproof Remote • Room Lamp Illumination (Illumination Entry & Exit) • Remote Adjustable Two Stage Shock/Impact Sensor • Personalized Pin Code.

General Features • Remote Locking & Arming / Unlocking & Disarming

- Door / Trunk / Bonnet Protection Personal Protection Alarm (Panic Alarm) Mute Lock / Unlock ◆ Auto Rearm ◆ Flashing Led ◆ Anti Hijack ◆ Intrusion Alert
- ◆ Passive / Active Arming ◆ Passive Lock ◆ Emergency Disarm (Programmable)
- ◆ Car Locator ◆ Radio Frequency Lock out ◆ Valet Mode.