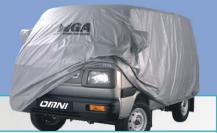

Tailor-made according to the shape of vehicle for perfect fit and has locking clips for firmly holding the cover in place.

# **Body Cover**

Wiper Intermittent Kit

When used, it makes the wiper operate in tandem with the washer, wiping the windscreen in intermittent strokes. Keeps your vision clear by giving you a clean and clear windscreen!