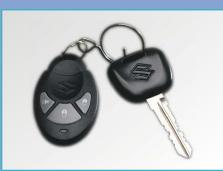

# **MGA Security System**

Advance Features • Drive Lock Mode (Via Speed Lock & Ignition Lock) • Drive Unlock Mode (Via Key & Ignition) • Waterproof Remote • Room Lamp Illumination (Illumination Entry & Exit) • Remote Adjustable Two Stage Shock/Impact Sensor • Personalized Pin Code.

General Features • Remote Locking & Arming / Unlocking & Disarming

- Door / Trunk / Bonnet Protection Personal Protection Alarm (Panic Alarm) Mute Lock / Unlock ◆ Auto Rearm ◆ Flashing Led ◆ Anti Hijack ◆ Intrusion Alert
- ◆ Passive / Active Arming ◆ Passive Lock ◆ Emergency Disarm (Programmable)
- ◆ Car Locator ◆ Radio Frequency Lock out ◆ Valet Mode.