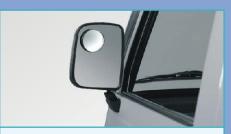

Chrome Door Handle Cover Set Give your OMNI a smooth cool look.

Mirror Magic View Broaden your vision (literally!). Stick the magic view mirror to get a wide angle view.

Mirror Rear View

Left hand outside mirror can be fitted for better rear view on versions where this is not available.