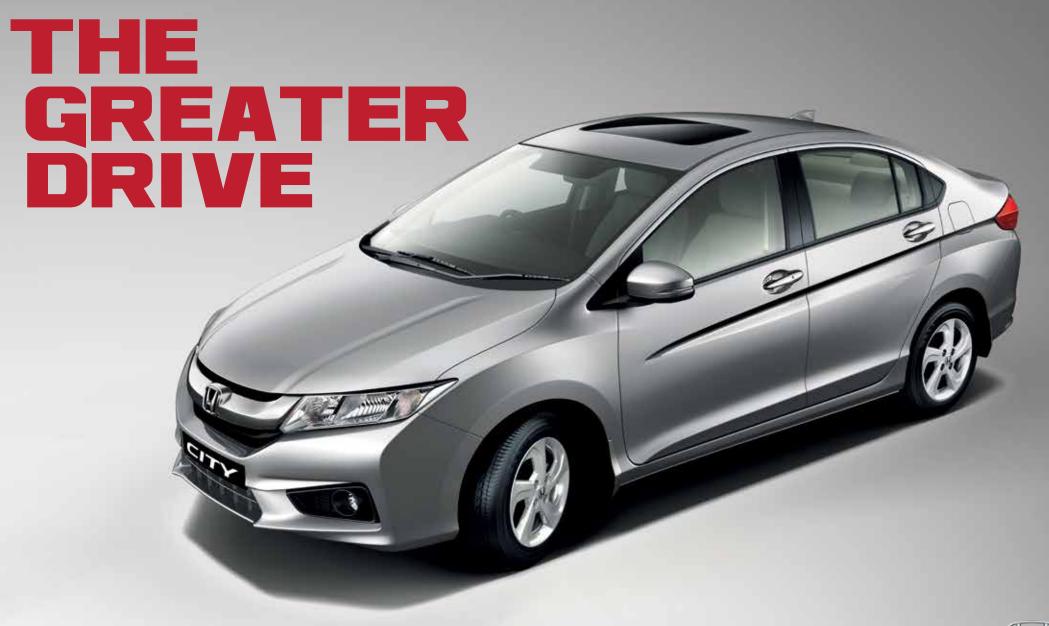

# WHATIS

The childlike innocence that knows only good. The experience that turns heads. And the tables. The compassionate hand. The disciplined voice. The value of tears. And the power of sweat. They all come naturally to the ones born with the greater drive – you. As they come to the all 4<sup>th</sup> generation Honda City. Because like you, it smoothly navigates between the very extremes with sheer grace and poise. And that is why it is a reflection of how you feel inside. It is a symbol of your greater drive.

# ASHARK AMONG SCURRYING FISHES

Having the greater drive is being bold and fearless, to say the least. That is the reason why the City adorns such a charismatic avatar. Based on 'Exciting H Design' philosophy, it roars about its masculinity through Solid Wing Face Chrome Grille, powerful fenders and a perfectly chiseled body. To complement the whole look, the first-in-class shark fin antenna, electric sunroof and elongated wrap-around tail lamps with combination lamp lend a sportier stance. Now with a look so dynamic, you're bound to stand apart.