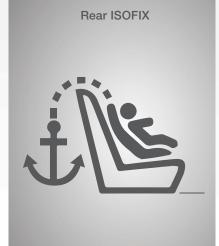

The City now comes with Rear ISOFIX & Top Tether Anchor for Child Seats. This makes it easier & quicker to secure a compatible Child Seat perfectly in your car. Ensuring maximum safety for your little one.