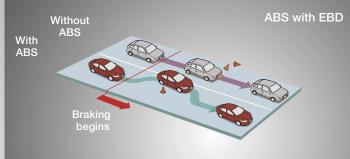

And to be double sure about your protection, it even comes with the driver and front passenger SRS airbag, impact mitigating headrests and ABS with EBD as standerd equipment. Now hit the road unrestrained.