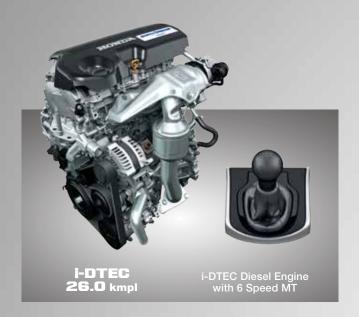

## AGOODHEART GOESALONGWAY

The City never restricts itself within set boundaries. Because just like you, it too has a brave heart - the new i-DTEC and i-VTEC engines. The innovative next-generation technologies from Earth Dreams portfolio enhance the joy of driving by returning the best ever economy numbers while taking care of the environment every time the wheels roll. Now that's a kind of heart that takes you places.

 The 1.5L i-DTEC, India's most fuel efficient diesel engine, gives a high mileage of 26.0 kmpl and max power of 100 ps. Available in the new 6 Speed MT, it's an all aluminium construction that runs on low friction technology and thus, lets you explore the farthest corners with perfect efficiency. • The refined 1.5L i-VTEC petrol engine strikes a perfect balance by providing an impressive power of 119 ps combined with a mileage of 17.8 kmpl in the manual transmission. The new Continuous Variable Transmission (CVT) with torque converter, on the other hand, (offers First-In-Segment Paddle Shifters with high fuel effiency of 18.0 kmpl that makes it Fun-To-Drive & more efficient than the manual transmission.