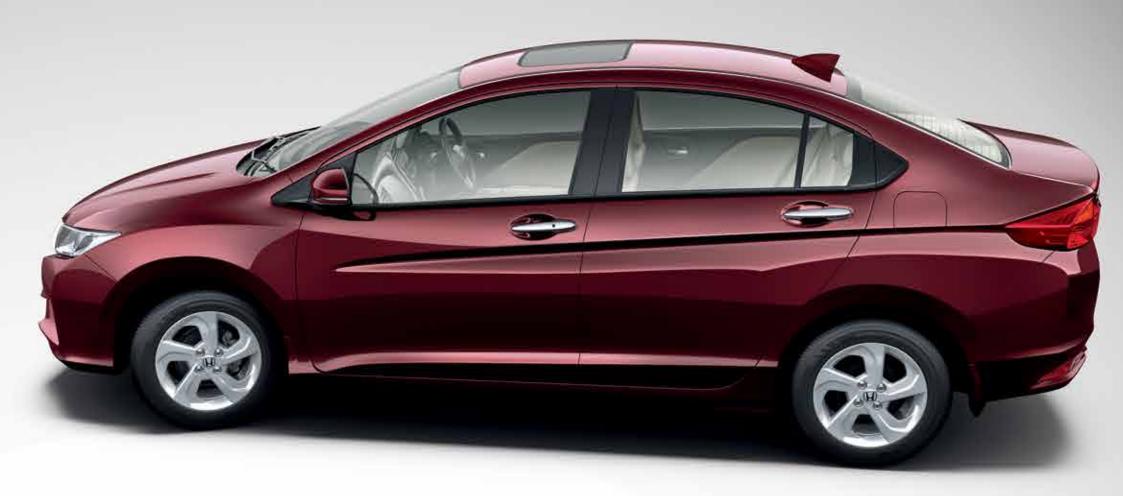

# ASHARK AMONG SCURRYING FISHES

Having the greater drive is being bold and fearless, to say the least. That is the reason why the City adorns such a charismatic avatar. Based on 'Exciting H Design' philosophy, it roars about its masculinity through Solid Wing Face Chrome Grille, powerful fenders and a perfectly chiseled body. To complement the whole look, the first-in-class shark fin antenna, electric sunroof and elongated wrap-around tail lamps with combination lamp lend a sportier stance. Now with a look so dynamic, you're bound to stand apart.