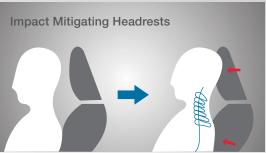

And to be double sure about your protection, it even comes with the driver and front passenger SRS airbag, impact mitigating headrests and ABS with EBD as standerd equipment. Now hit the road unrestrained.