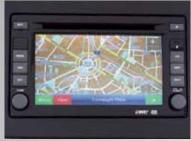

#### BECAUSE THERE ARE MULTIPLE FACETS TO AN

Just like you, the City is a pro at multitasking. With standout features like Advanced integrated 15.7 cm (6.2") Touch Screen Audio Visual Navigation, Advanced Multi-Information Combination Meter, and rear parking camera, it lets you juggle all your chores with perfect ease. And steering mounted audio controls, paddle shift, cruise control and Eco Assist with Econ Mode make it a car that's almost as smart as you.

Wide View\*

**Normal View** 

Top-Down View\*

Advanced Integrated 15.7 cm (6.2") **Touch Screen Audio Visual Navigation** 

**Navigation** 

**DVD Playback** 

Hands Free Telephone

iPod Connectivity