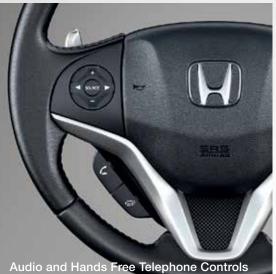

#### BECAUSE THERE ARE MULTIPLE FACETS TO AN

Just like you, the City is a pro at multitasking. With standout features like Advanced integrated 15.7 cm (6.2") Touch Screen Audio Visual Navigation, Advanced Multi-Information Combination Meter, and rear parking camera, it lets you juggle all your chores with perfect ease. And steering mounted audio controls, paddle shift, cruise control and Eco Assist with Econ Mode make it a car that's almost as smart as you.

#### S

In addition to E Grade

- Integrated Audio with 8.9 cm (3.5") Screen
- Audio Control on Steering Wheel
- Hands Free Telephone
- Driver Seat Height Adjuster
- Rear Defogger
- Keyless Entry
- Security Alarm
- 4 Speakers
- Body Colour ORVM & Outer Door Handles

#### SV

In addition to S Grade

- Front Chrome Grille
- Auto AC with Touch Screen Control Panel
- Cruise Control
- Rear AC Vents
- Shark Fin Antenna
- Hands Free Telephone Control on Steering Wheel
- Front & Rear Armrest