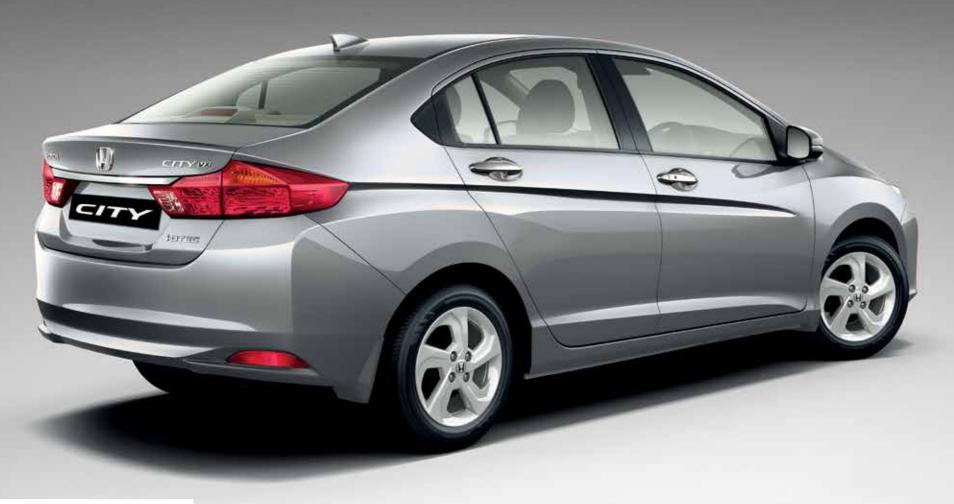

# ASHARK AMONG SCURRYING FISHES

Having the greater drive is being bold and fearless, to say the least. That is the reason why the City adorns such a charismatic avatar. Based on 'Exciting H Design' philosophy, it roars about its masculinity through Solid Wing Face Chrome Grille, powerful fenders and a perfectly chiseled body. To complement the whole look, the first-in-class shark fin antenna, electric sunroof and elongated wrap-around tail lamps with combination lamp lend a sportier stance. Now with a look so dynamic, you're bound to stand apart.