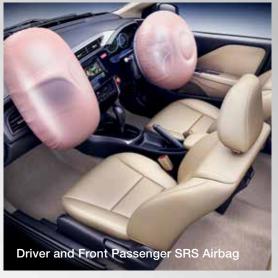

And to be double sure about your protection, it even comes with the driver and front passenger SRS airbag, impact mitigating headrests and ABS with EBD as standerd equipment. Now hit the road unrestrained.