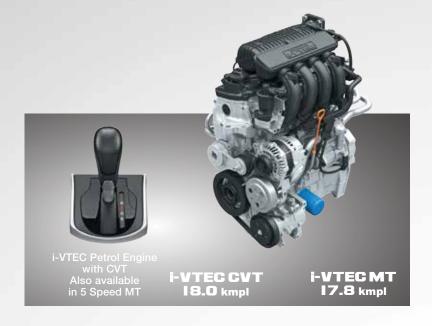

## AGOODHEART GOESALONGWAY

The City never restricts itself within set boundaries. Because just like you, it too has a brave heart - the new i-DTEC and i-VTEC engines. The innovative next-generation technologies from Earth Dreams portfolio enhance the joy of driving by returning the best ever economy numbers while taking care of the environment every time the wheels roll. Now that's a kind of heart that takes you places.

 The 1.5L i-DTEC, India's most fuel efficient diesel engine, gives a high mileage of 26.0 kmpl and max power of 100 ps. Available in the new 6 Speed MT, it's an all aluminium construction that runs on low friction technology and thus, lets you explore the farthest corners with perfect efficiency. • The refined 1.5L i-VTEC petrol engine strikes a perfect balance by providing an impressive power of 119 ps combined with a mileage of 17.8 kmpl in the manual transmission. The new Continuous Variable Transmission (CVT) with torque converter, on the other hand, (offers First-In-Segment Paddle Shifters with high fuel effiency of 18.0 kmpl that makes it Fun-To-Drive & more efficient than the manual transmission.