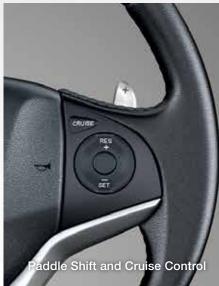

#### BECAUSE THERE ARE MULTIPLE FACETS TO AN

Just like you, the City is a pro at multitasking. With standout features like Advanced integrated 15.7 cm (6.2") Touch Screen Audio Visual Navigation, Advanced Multi-Information Combination Meter, and rear parking camera, it lets you juggle all your chores with perfect ease. And steering mounted audio controls, paddle shift, cruise control and Eco Assist with Econ Mode make it a car that's almost as smart as you.

#### SV

In addition to S Grade

- Front Chrome Grille
- Auto AC with Touch Screen Control Panel
- Cruise Control
- Rear AC Vents
- Shark Fin Antenna
- Hands Free Telephone Control on Steering Wheel
- Front & Rear Armrest

#### V

In addition to SV Grade

- Advanced Integrated Audio with 12.7 cm (5") Screen
- 4 Tweeters
- Rear Parking Camera
- R15 Alloy Wheels
- Front Fog Lamps
- Electrically Foldable ORVM with Turn Indicator
- Chrome Outer Door Handles