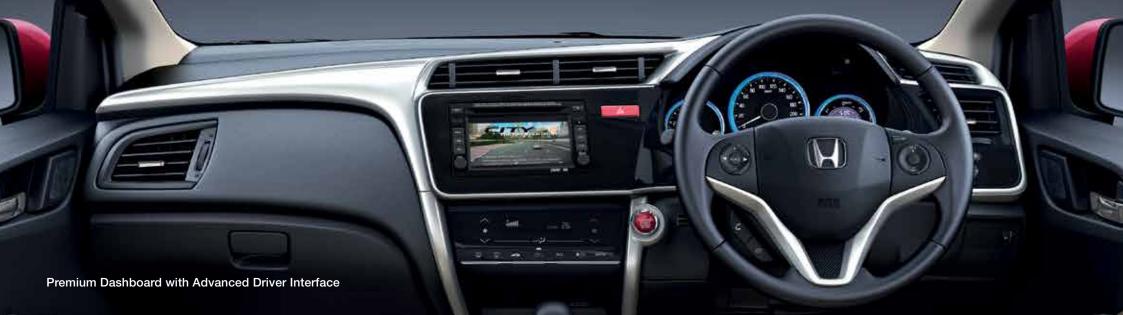

#### BECAUSE THERE ARE MULTIPLE FACETS TO AN

Just like you, the City is a pro at multitasking. With standout features like Advanced integrated 15.7 cm (6.2") Touch Screen Audio Visual Navigation, Advanced Multi-Information Combination Meter, and rear parking camera, it lets you juggle all your chores with perfect ease. And steering mounted audio controls, paddle shift, cruise control and Eco Assist with Econ Mode make it a car that's almost as smart as you.

Wide View\*

**Normal View** 

Top-Down View\*

Advanced Integrated 15.7 cm (6.2") **Touch Screen Audio Visual Navigation** 

**Navigation** 

**DVD Playback** 

Hands Free Telephone

iPod Connectivity

\*Only available in select variants