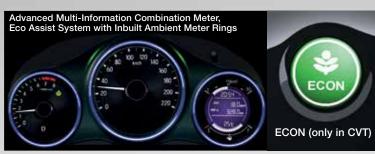

#### BECAUSE THERE ARE MULTIPLE FACETS TO AN

Just like you, the City is a pro at multitasking. With standout features like Advanced integrated 15.7 cm (6.2") Touch Screen Audio Visual Navigation, Advanced Multi-Information Combination Meter, and rear parking camera, it lets you juggle all your chores with perfect ease. And steering mounted audio controls, paddle shift, cruise control and Eco Assist with Econ Mode make it a car that's almost as smart as you.