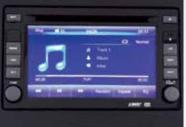

#### BECAUSE THERE ARE MULTIPLE FACETS TO AN

Just like you, the City is a pro at multitasking. With standout features like Advanced integrated 15.7 cm (6.2") Touch Screen Audio Visual Navigation, Advanced Multi-Information Combination Meter, and rear parking camera, it lets you juggle all your chores with perfect ease. And steering mounted audio controls, paddle shift, cruise control and Eco Assist with Econ Mode make it a car that's almost as smart as you.

Wide View\*

**Normal View** 

Top-Down View\*

Advanced Integrated 15.7 cm (6.2") **Touch Screen Audio Visual Navigation** 

**Navigation** 

**DVD Playback** 

Hands Free Telephone

iPod Connectivity

\*Only available in select variants