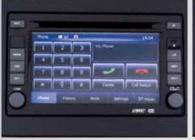

#### BECAUSE THERE ARE MULTIPLE FACETS TO AN

Just like you, the City is a pro at multitasking. With standout features like Advanced integrated 15.7 cm (6.2") Touch Screen Audio Visual Navigation, Advanced Multi-Information Combination Meter, and rear parking camera, it lets you juggle all your chores with perfect ease. And steering mounted audio controls, paddle shift, cruise control and Eco Assist with Econ Mode make it a car that's almost as smart as you.

Wide View\*

**Normal View** 

Top-Down View\*

Advanced Integrated 15.7 cm (6.2") **Touch Screen Audio Visual Navigation** 

**Navigation** 

**DVD Playback** 

Hands Free Telephone

iPod Connectivity

#### S

In addition to E Grade

- Integrated Audio with 8.9 cm (3.5") Screen
- Audio Control on Steering Wheel
- Hands Free Telephone
- Driver Seat Height Adjuster
- Rear Defogger
- Keyless Entry
- Security Alarm
- 4 Speakers
- Body Colour ORVM & Outer Door Handles