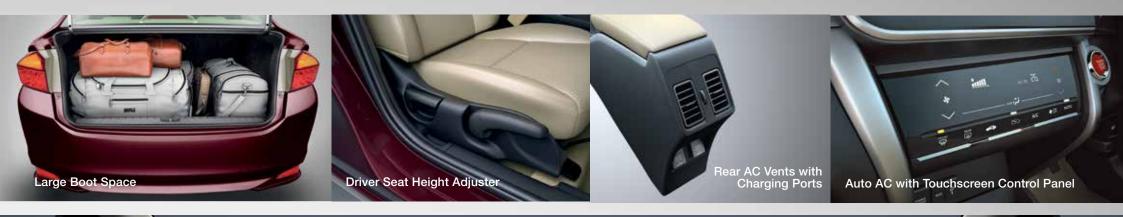

### LIFE IS FUN WHEN YOU ARE FREE INSIDE

Nothing comes close to the feeling of freedom when you think of a great life. And the City, designed on the philosophy of Man Maximum, Machine Minimum, has it engrained in its DNA. With voluminous cabin space, a legroom that matches the higher segments and a huge boot space it's a car packaged for comfort. While the rear AC vents add luxury to the experience, an ergonomically designed cockpit makes your ride truly enjoyable. So now live life full on!

#### S

In addition to E Grade

- Integrated Audio with 8.9 cm (3.5") Screen
- Audio Control on Steering Wheel
- Hands Free Telephone
- Driver Seat Height Adjuster
- Rear Defogger
- Keyless Entry
- Security Alarm
- 4 Speakers
- Body Colour ORVM & Outer Door Handles

#### SV

In addition to S Grade

- Front Chrome Grille
- Auto AC with Touch Screen Control Panel
- Cruise Control
- Rear AC Vents
- Shark Fin Antenna
- Hands Free Telephone Control on Steering Wheel
- Front & Rear Armrest