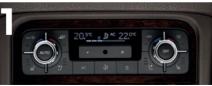

#### 1. Multimedia

The multi-function display located directly in the driver's view is a compact information unit which ensures convenience and safety. The New Touareg also offers a RCD 550 with MP3 and MP4 compatibility and an integrated 6-CD changer attached to 8 speakers. In addition to this, the audio module also offers MEDIA IN with USB adaptor cable & AUX-IN options.

#### 2. Air-conditioning

The New Touareg comes with a 4-zone electronic climate control system that enables the driver and front passenger to separately select their preferred temperature setting.