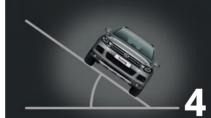

## Off-road performance.

The New Touareg has adventure in its DNA.

And it shows in the many off-road capabilities of this bold new SUV.

- 1. Wading depth of up to 500 mm, in case you decide to drive across a raging river.
- 2. Whether it's going uphill or downhill, the New Touareg is always at ease. With its hill climbing ability of up to 45 degrees, and hill descent control that's activated automatically, at certain angles, as it goes downhill.
- 3. Completely at ease on gradients of up to 35 degrees the New Touareg drives safely even on sloped roads.
- 4. Easily able to handle a ramp angle of up to 27 degrees. The stray tree trunk across the road will no more be difficult to surpass.