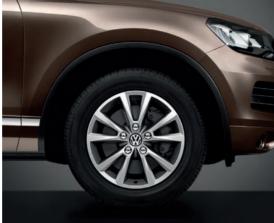

For a touch of individuality and personality,

'Karakum' 8J x 18 inch alloys, with 255/55 R18 tyres are
an eye-catching range of alloys that have been carefully
chosen to complement the exterior styling of the
New Touareg.