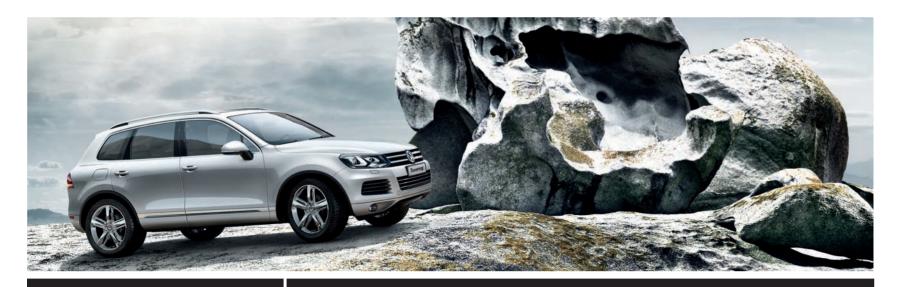

#### 2. Air-conditioning

The New Touareg comes with a 4-zone electronic climate control system that enables the driver and front passenger to separately select their preferred temperature setting.