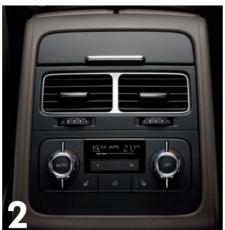

#### 1. Headlights

The Bi-Xenon headlights feature dynamic curve lighting and a static cornering function that help provide better illumination around bends and corners. Further, daytime running lights, rear tail lights and rear number plate lights utilise LED technology to ensure the vehicle remains clearly visible on the roads.