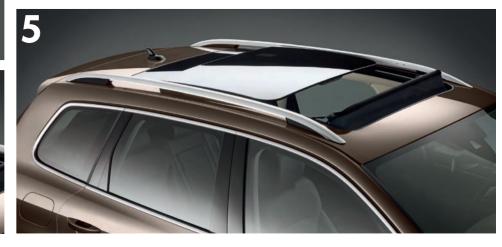

#### 4. Panoramic sunroof

Nothing like the wind in your hair as you drive through the toughest of environments. The New Touareg now comes with an electronically sliding glass roof that can also be conveniently closed from the outside with the mere press of a button.

#### 5. Roof rails

Falling short on supplies while taking on the wrath of nature isn't recommended. That's why, the New Touareg comes with solid roof rails that allow you to strap on the bulkiest of travel kits and luggage. So you can be prepared for whatever nature has to throw at you.