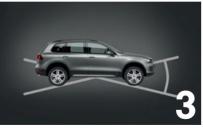

## Off-road performance.

The New Touareg has adventure in its DNA.

And it shows in the many off-road capabilities of this bold new SUV.

- 1. Wading depth of up to 500 mm, in case you decide to drive across a raging river.
- 2. Whether it's going uphill or downhill, the New Touareg is always at ease. With its hill climbing ability of up to 45 degrees, and hill descent control that's activated automatically, at certain angles, as it goes downhill.
- 3. Completely at ease on gradients of up to 35 degrees the New Touareg drives safely even on sloped roads.
- 4. Easily able to handle a ramp angle of up to 27 degrees. The stray tree trunk across the road will no more be difficult to surpass.