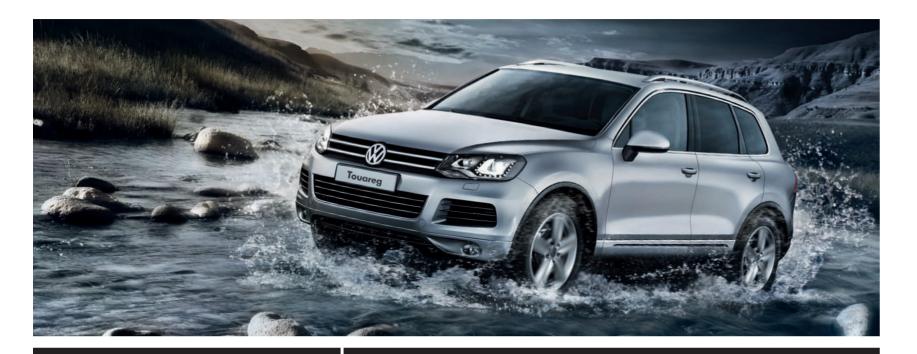

## Off-road performance.

The New Touareg has adventure in its DNA.

And it shows in the many off-road capabilities of this bold new SUV.

- 1. Wading depth of up to 500 mm, in case you decide to drive across a raging river.
- 2. Whether it's going uphill or downhill, the New Touareg is always at ease. With its hill climbing ability of up to 45 degrees, and hill descent control that's activated automatically, at certain angles, as it goes downhill.
- 3. Completely at ease on gradients of up to 35 degrees the New Touareg drives safely even on sloped roads.
- 4. Easily able to handle a ramp angle of up to 27 degrees. The stray tree trunk across the road will no more be difficult to surpass.