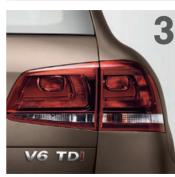

#### 3. Tail liahts

Beautifully designed tail lights add that touch of aesthetic appeal to the action-packed New Touarea.