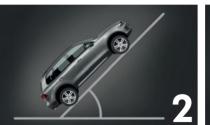

## Off-road performance.

The New Touareg has adventure in its DNA.

And it shows in the many off-road capabilities of this bold new SUV.

- 1. Wading depth of up to 500 mm, in case you decide to drive across a raging river.
- 2. Whether it's going uphill or downhill, the New Touareg is always at ease. With its hill climbing ability of up to 45 degrees, and hill descent control that's activated automatically, at certain angles, as it goes downhill.
- 3. Completely at ease on gradients of up to 35 degrees the New Touareg drives safely even on sloped roads.
- 4. Easily able to handle a ramp angle of up to 27 degrees. The stray tree trunk across the road will no more be difficult to surpass.