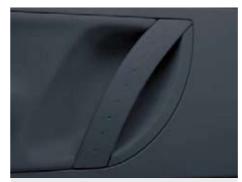

The instrument cluster has blue illumination and gives you the most important driving data at a glance.

The attractive design of the door handles are inspired by the rounded contours of the New Beetle.