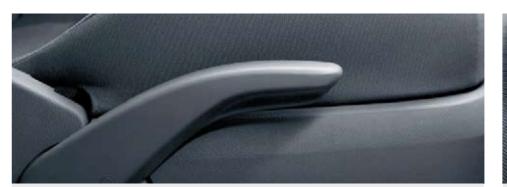

The instrument cluster has blue illumination and gives you the most important driving data at a glance.

The attractive design of the door handles are inspired by the rounded contours of the New Beetle.