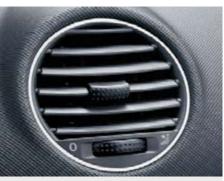

Electric front windows with anti-pinch and comfort operation.

The driver's seat has a height adjustment apparatus for your sitting comfort and an optimal view.

Circular air vents with elegant surrounds.