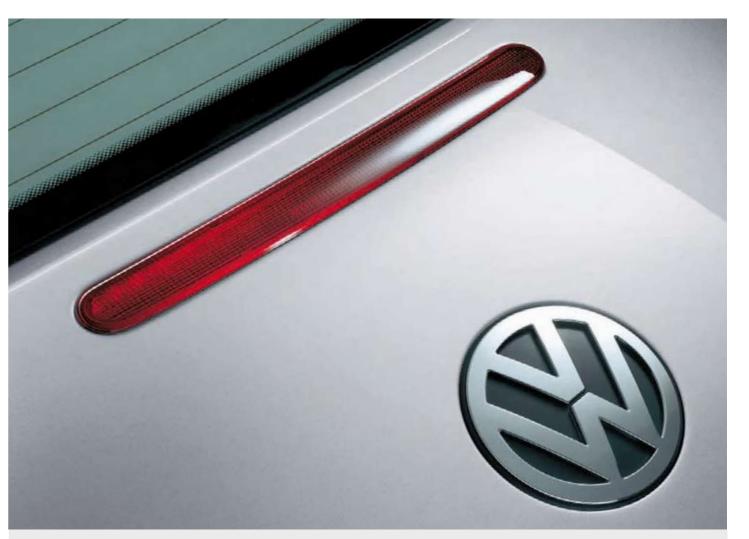

The sleek headlights on the New Beetle are crafted to perfection. And help put a face to that legendary smile, each time you see the New Beetle.

To compliment the beautiful design of the New Beetle, is a third brake light that seamlessly fits in at the back.