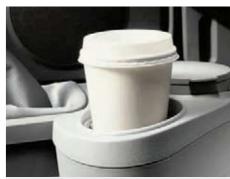

The clock and outside temperature display above the rear-view mirror match the interior design perfectly.

A specially designed cup holder sits at a comfortable distance in the New Beetle. So that while you're on the move, your coffee break doesn't need a stop.