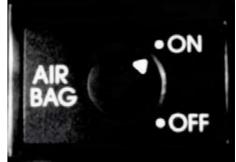

The front passenger's airbag can easily be deactivated with the key of the vehicle.

Every part of the New Beetle is curvy. Take for example the beautifully moulded backlights, that make a statement and turn on the desire everywhere you go.