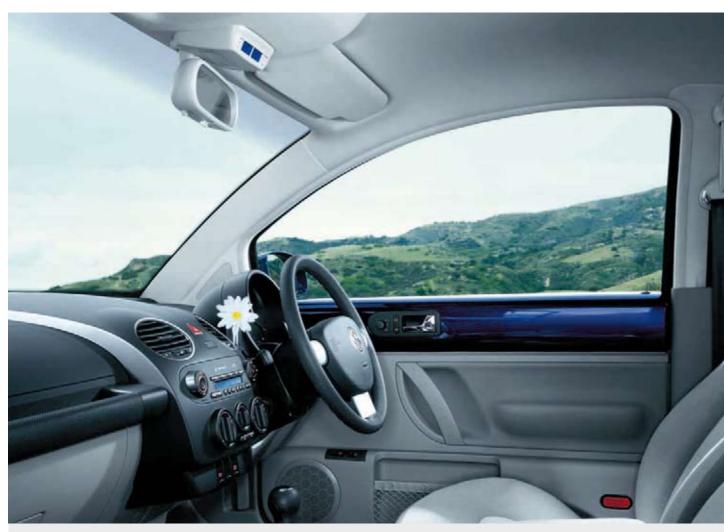

#### Interior.

The New Beetle makes you feel at ease from the very first moment. Enjoy an interior design with pleasing rounded contours which is anything but ordinary. Everything is within easy reach and easy to operate, and the textures fulfil the promise of its high-grade appearance. Welcome to the New Beetle.

The instrument cluster has blue illumination and gives you the most important driving data at a glance.

The attractive design of the door handles are inspired by the rounded contours of the New Beetle.

You have a good grip on everything with the height and rake adjustment for the steering wheel – and a good view of the instrument cluster with blue illumination.