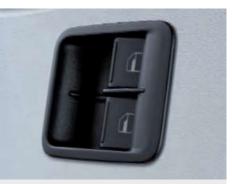

Electric front windows with anti-pinch and comfort operation.

The driver's seat has a height adjustment apparatus for your sitting comfort and an optimal view.

Circular air vents with elegant surrounds.