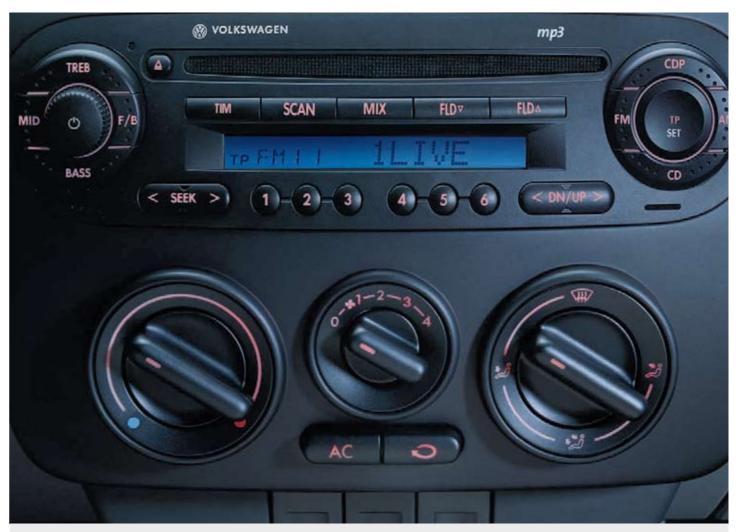

The interior of the New Beetle with high-grade materials and comfortable seats ensure a feeling of well-being.

Tune into the MP3 compatible 'gamma' radio CD Player with Aux-in, which allows you to plug-in external equipment. With your favourite tracks at your fingertips, your drive in the New Beetle, will always make you sing with pleasure.

Electric front windows with anti-pinch and comfort operation.

The driver's seat has a height adjustment apparatus for your sitting comfort and an optimal view.

Circular air vents with elegant surrounds.