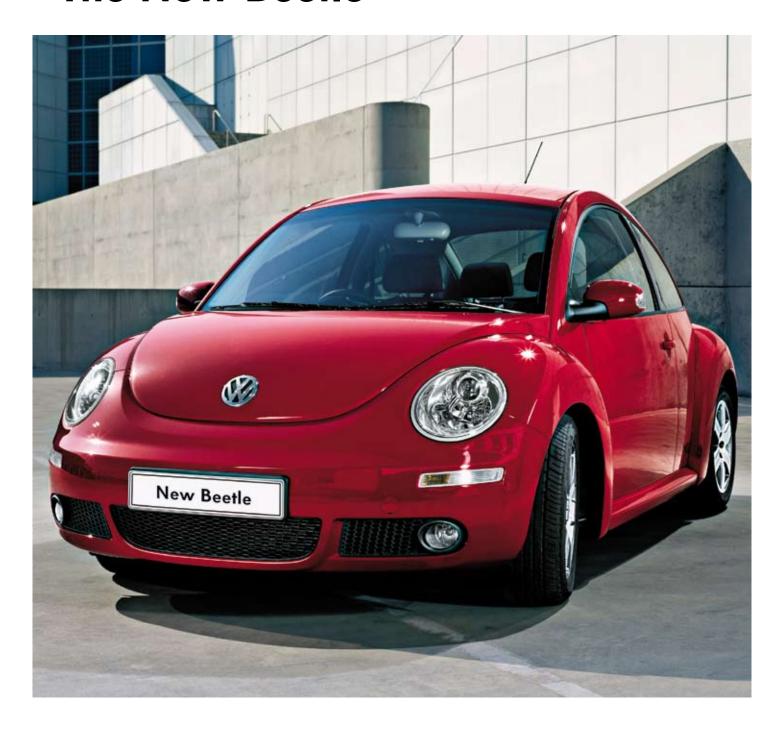

# The New Beetle

#### Exterior.

Volkswagens are famed for their traditional quality and the New Beetle is naturally no exception – all materials used are carefully tested and have outstanding workmanship. The body is galvanised giving reliable protection against rust. The high-strength panels on the New Beetle are given additional stability at specific points which achieves a very high level of torsional rigidity. The precision fit of body parts results in picture-perfect dimensions.