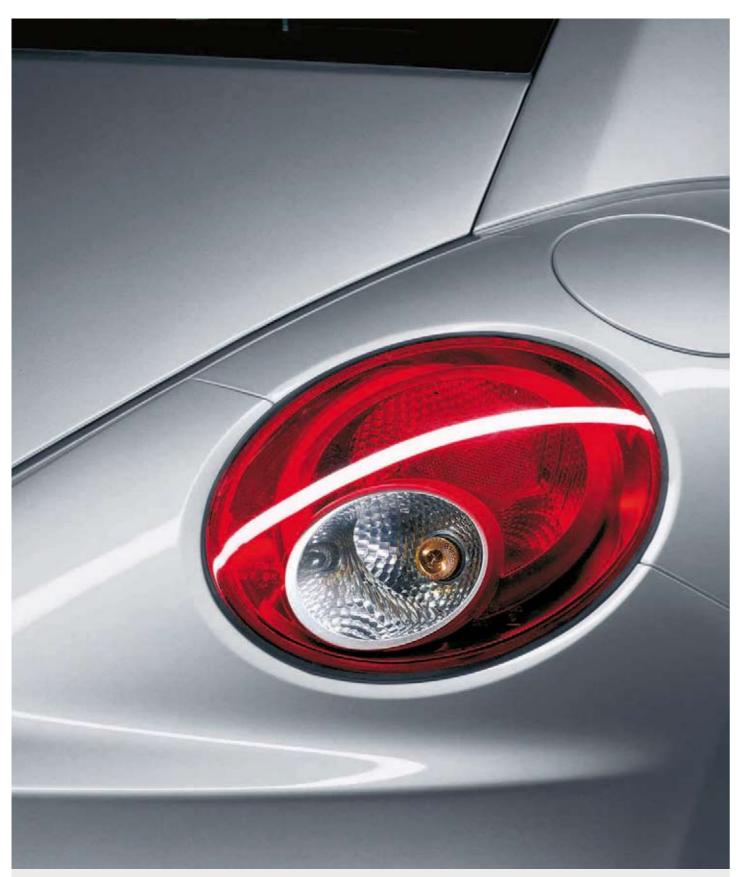

The front passenger's airbag can easily be deactivated with the key of the vehicle.

Every part of the New Beetle is curvy. Take for example the beautifully moulded backlights, that make a statement and turn on the desire everywhere you go.

The sleek headlights on the New Beetle are crafted to perfection. And help put a face to that legendary smile, each time you see the New Beetle.

To compliment the beautiful design of the New Beetle, is a third brake light that seamlessly fits in at the back.