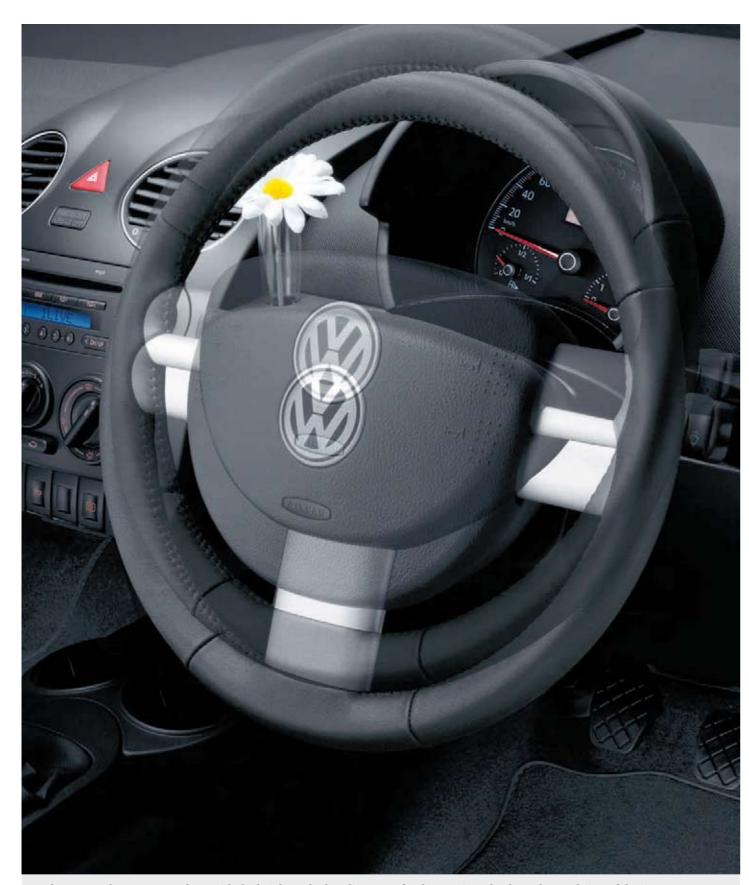

You have a good grip on everything with the height and rake adjustment for the steering wheel – and a good view of the instrument cluster with blue illumination.

### Standard equipment.

In a New Beetle, you enjoy the comfort and convenience afforded by an exclusive standard specification. Right from the 116 PS (85 KW) engine version, it includes electrically adjustable and heated door mirrors, power steering, colour-keyed door mirror housings, door handles and bumpers; and, of course, the legendary flower vase.