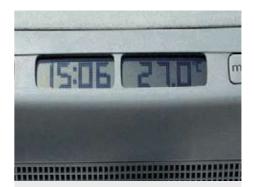

The clock and outside temperature display above the rear-view mirror match the interior design perfectly.

A specially designed cup holder sits at a comfortable distance in the New Beetle. So that while you're on the move, your coffee break doesn't need a stop.