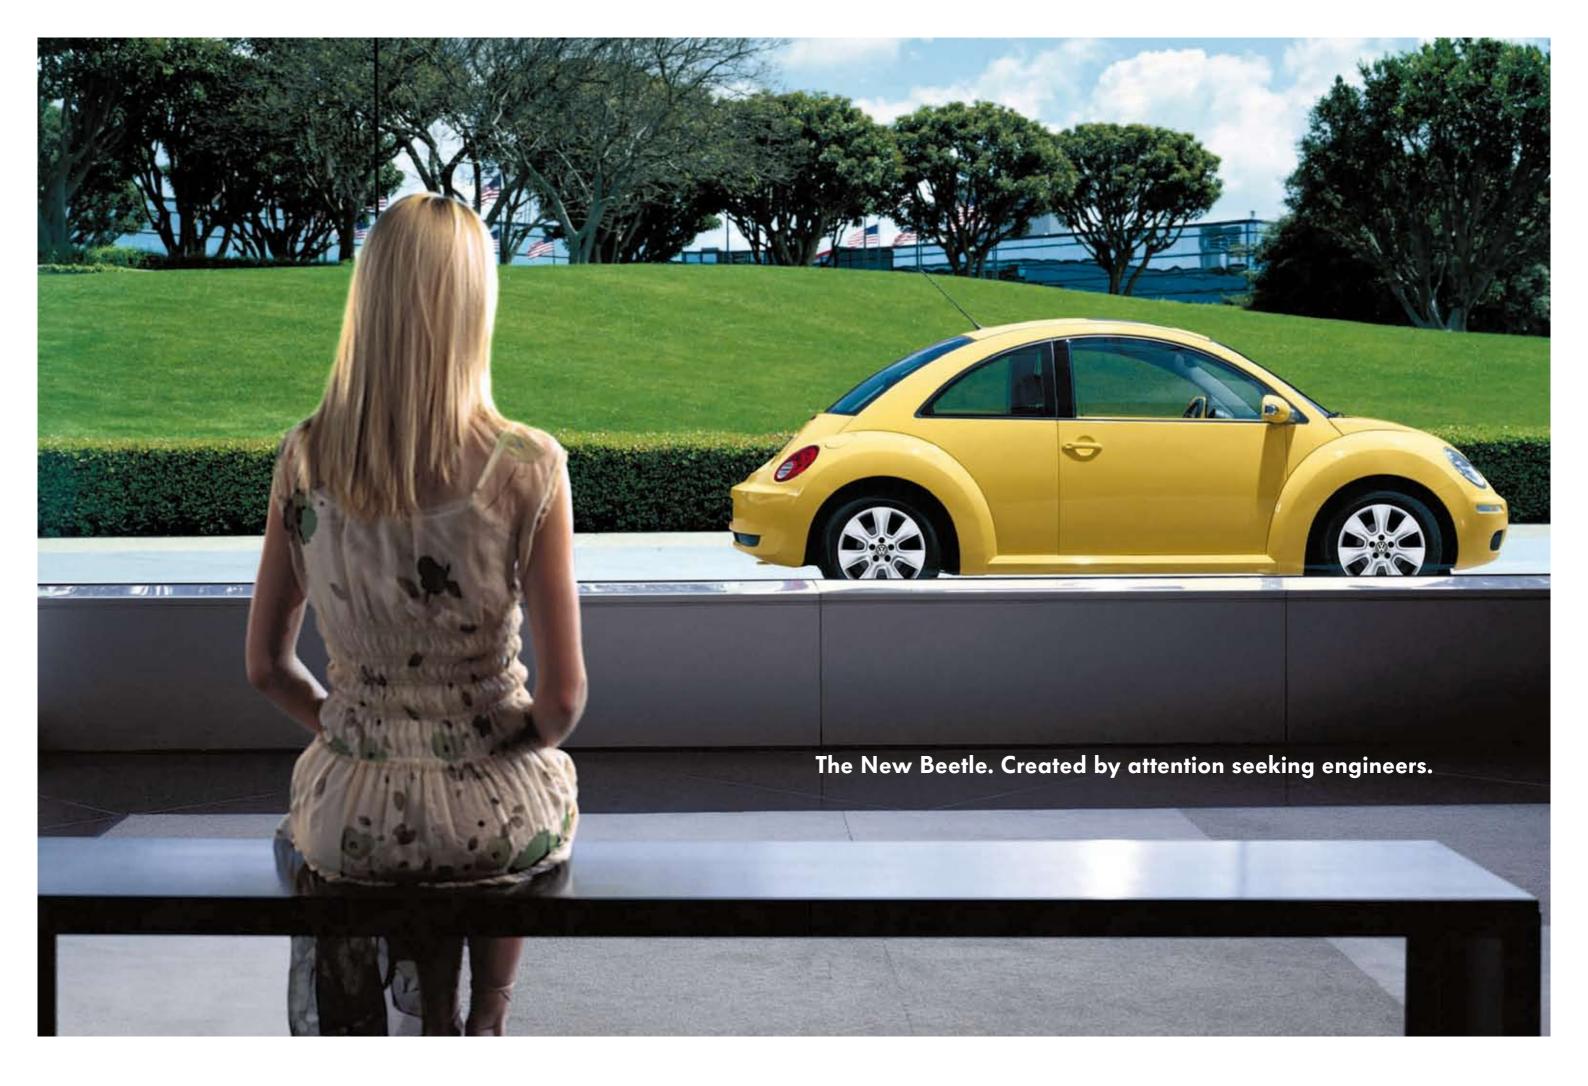

# The New Beetle













#### Interior.

The New Beetle makes you feel at ease from the very first moment. Enjoy an interior design with pleasing rounded contours which is anything but ordinary. Everything is within easy reach and easy to operate, and the textures fulfil the promise of its high-grade appearance. Welcome to the New Beetle.



The instrument cluster has blue illumination and gives you the most important driving data at a glance.



The attractive design of the door handles are inspired by the rounded contours of the New Beetle.



The clock and outside temperature display above the rear-view mirror match the interior design perfectly.



A specially designed cup holder sits at a comfortable distance in the New Beetle. So that while you're on the move, your coffee break doesn't need a stop.



The