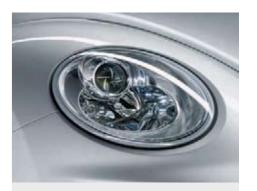

The sleek headlights on the New Beetle are crafted to perfection. And help put a face to that legendary smile, each time you see the New Beetle.

To compliment the beautiful design of the New Beetle, is a third brake light that seamlessly fits in at the back.