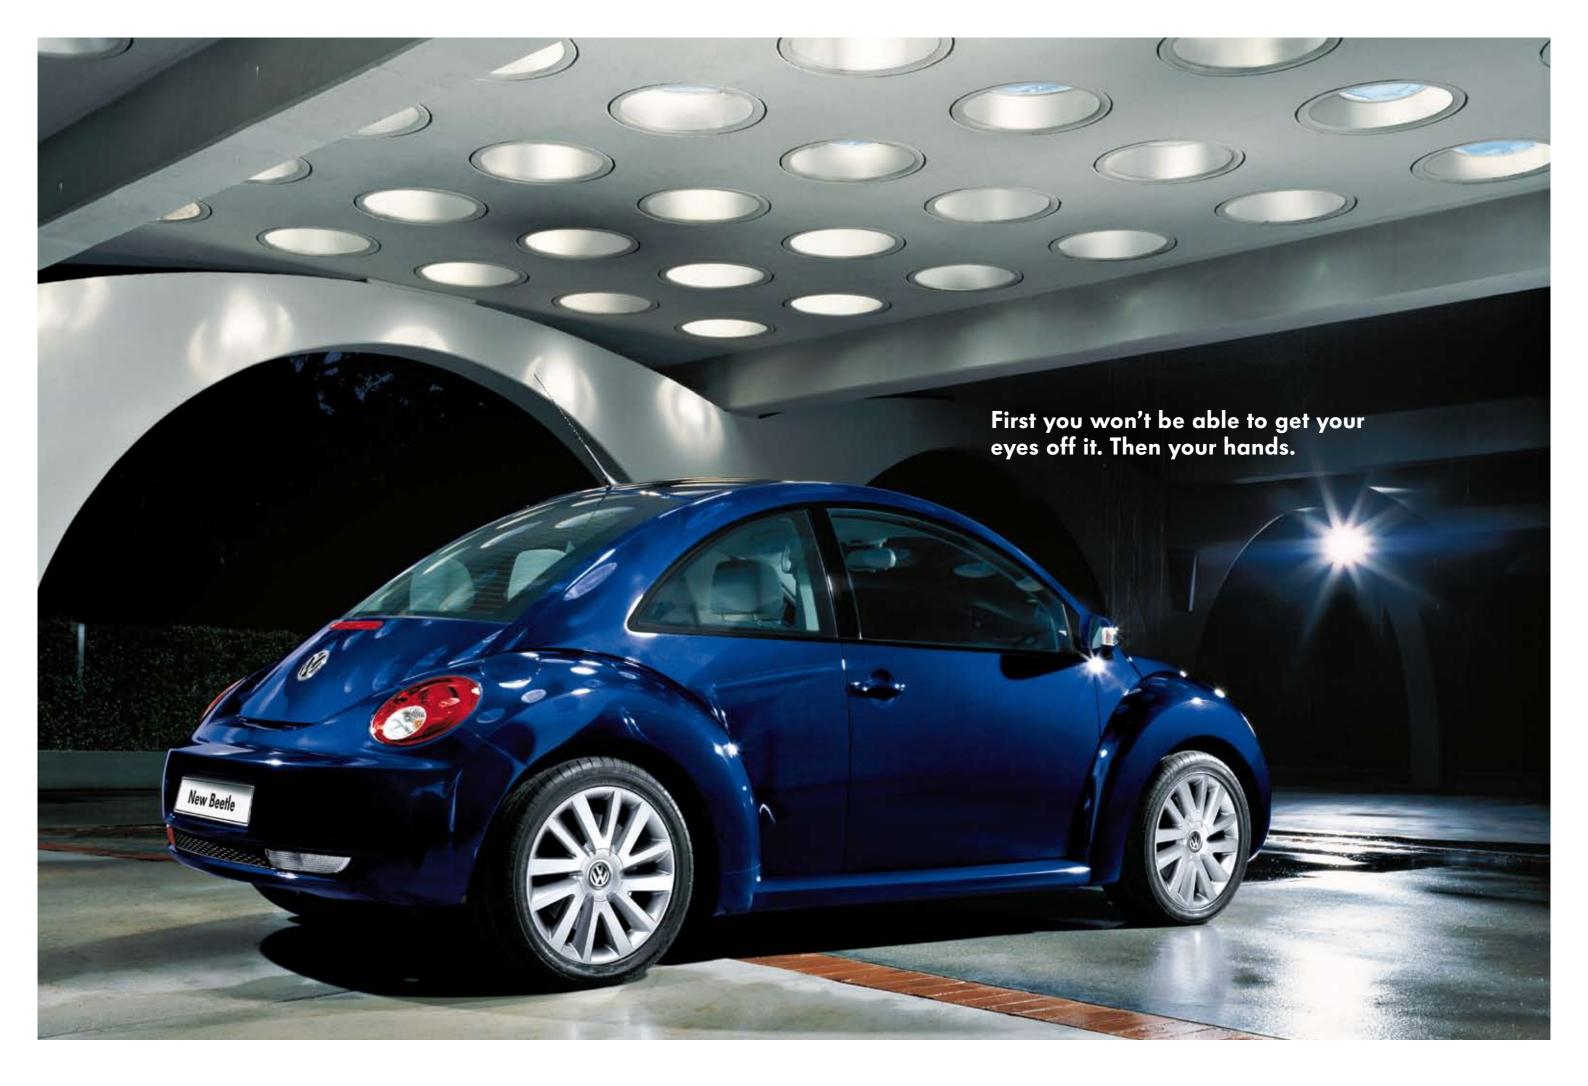

# The New Beetle













#### Interior.

The New Beetle makes you feel at ease from the very first moment. Enjoy an interior design with pleasing rounded contours which is anything but ordinary. Everything is within easy reach and easy to operate, and the textures fulfil the promise of its high-grade appearance. Welcome to the New Beetle.



The instrument cluster has blue illumination and gives you the most important driving data at a glance.



The attractive design of the door handles are inspired by the rounded contours of the New Beetle.



The clock and outside temperature display above the rear-view mirror match the interior design perfectly.



A specially designed cup holder sits at a comfortable distance in the New Beetle. So that while you're on the move, your coffee break doesn't need a stop.



Th