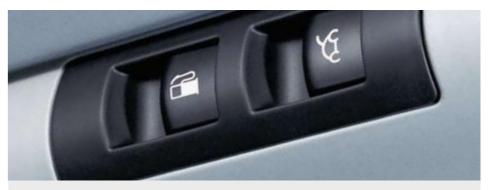

The storage compartment in the headlining provides space for small items needed during the journey.

The fuel flap and luggage compartment can be unlocked from inside the vehicle at the touch of a button.