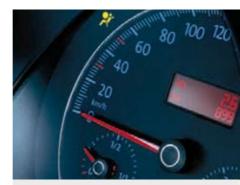

The instrument cluster has blue illumination and gives you the most important driving data at a glance.

The attractive design of the door handles are inspired by the rounded contours of the New Beetle.

You have a good grip on everything with the height and rake adjustment for the steering wheel – and a good view of the instrument cluster with blue illumination.