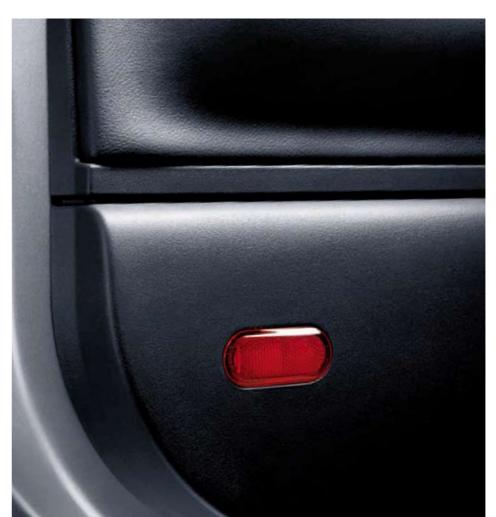

The Electronic Stabilisation Programme (ESP) keeps the New Beetle safely on course

Additional safety feature: When the doors are opened, reflectors ensure that you can be clearly seen in the dark.

Reassurance: The Anti-lock Braking System (ABS) ensures that the New Beetle remains steerable and controllable even when the braking is hard.