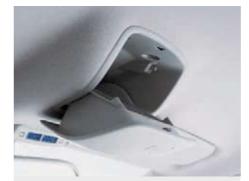

The storage compartment in the headlining provides space for small items needed during the journey.

The fuel flap and luggage compartment can be unlocked from inside the vehicle at the touch of a button.