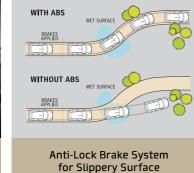

### My Thing. Safety First.

With safety features like Driver Side Airbag, ABS and more, life is a smooth carefree journey as my Stingray gives me complete peace of mind.

Safer Drive with Driver Side Airbag