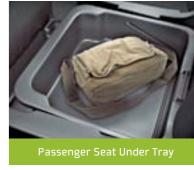

That's not all, with a Rear Seat 60:40 Split option and many storage spaces, my Stingray gives me room for everything I want.

#### **EASY STORAGE SPACES**

Gear Shifting