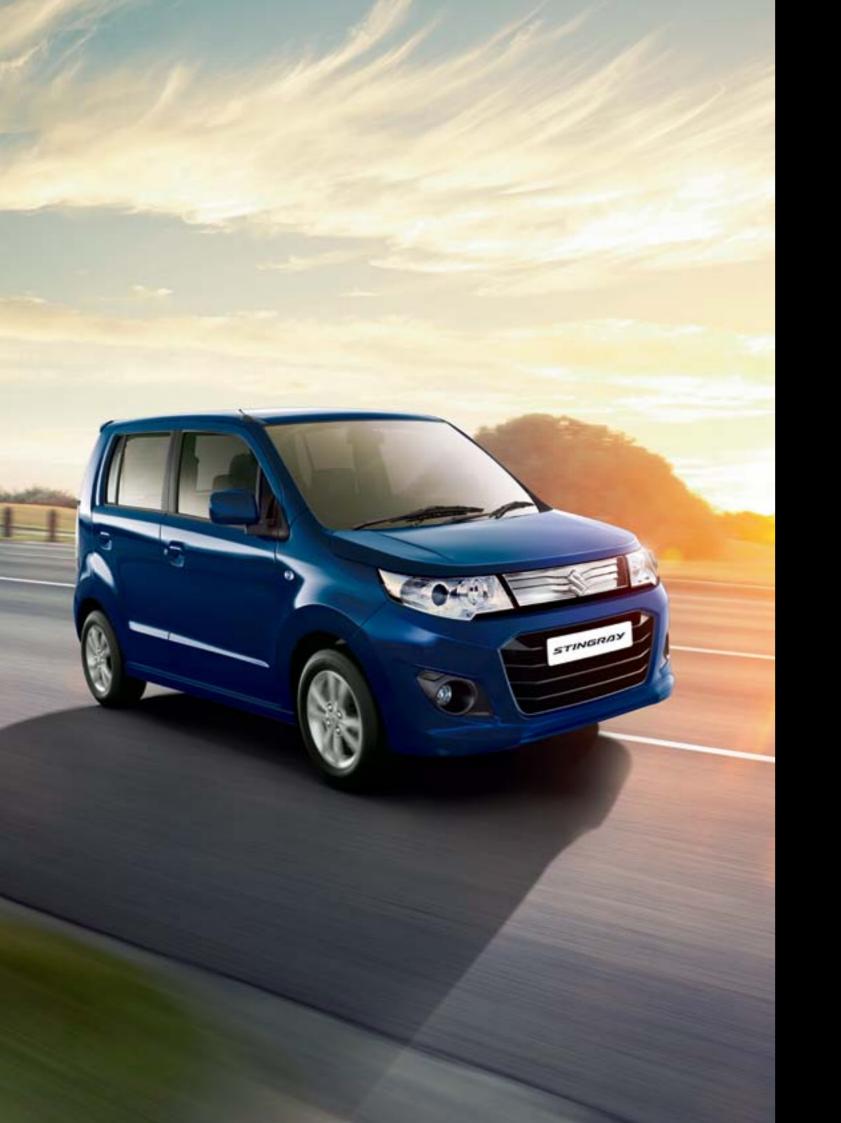

## My Thing. Stylish and Bold Design.

Style is a benchmark set for many by a few. An elite few who attain that perfect balance between looks and performance, between form and function, between elegance and utility. This is why Stingray comes with a range of astounding features like stylish Reflector Grill, sleek and expressive Projector Headlamps, trendy Rear Spoiler, Chrome Garnished Tail Lamps, Gunmetal Grey Coloured Alloy Wheels and more.

Now be it office or my party circuit, all eyes are on me. Everywhere I go, everything I do.