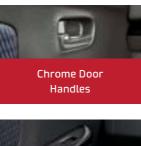

## My Thing. Stylish and Bold Design.

Style is a benchmark set for many by a few. An elite few who attain that perfect balance between looks and performance, between form and function, between elegance and utility. This is why Stingray comes with a range of astounding features like stylish Reflector Grill, sleek and expressive Projector Headlamps, trendy Rear Spoiler, Chrome Garnished Tail Lamps, Gunmetal Grey Coloured Alloy Wheels and more.