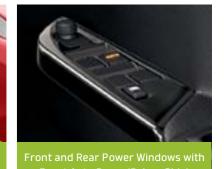

# My Thing. Comfort and Convenience.

The convenience of a Tilt Adjustable Steering Wheel combined with an Electronic Power Steering makes my daily drive an easy affair. With a thoughtful Multi Information Display, easily accessible Electrically Adjustable ORVMs, Front and Rear Power Windows with Front Auto Down (Driver Side) feature, my Stingray is my personal haven.