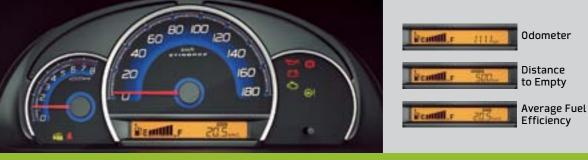

# My Thing. Comfort and Convenience.

The convenience of a Tilt Adjustable Steering Wheel combined with an Electronic Power Steering makes my daily drive an easy affair. With a thoughtful Multi Information Display, easily accessible Electrically Adjustable ORVMs, Front and Rear Power Windows with Front Auto Down (Driver Side) feature, my Stingray is my personal haven.