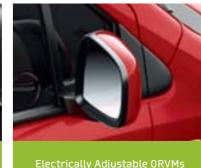

# My Thing. Comfort and Convenience.

The convenience of a Tilt Adjustable Steering Wheel combined with an Electronic Power Steering makes my daily drive an easy affair. With a thoughtful Multi Information Display, easily accessible Electrically Adjustable ORVMs, Front and Rear Power Windows with Front Auto Down (Driver Side) feature, my Stingray is my personal haven.