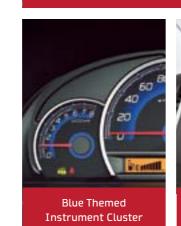

# My Thing. Comfort and Convenience.

The convenience of a Tilt Adjustable Steering Wheel combined with an Electronic Power Steering makes my daily drive an easy affair. With a thoughtful Multi Information Display, easily accessible Electrically Adjustable ORVMs, Front and Rear Power Windows with Front Auto Down (Driver Side) feature, my Stingray is my personal haven.