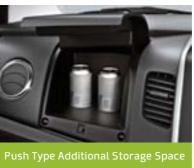

That's not all, with a Rear Seat 60:40 Split option and many storage spaces, my Stingray gives me room for everything I want.

#### **EASY STORAGE SPACES**

Gear Shifting