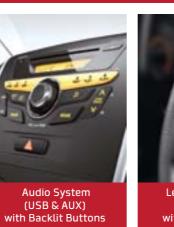

# My Thing. Elegance Redefined.

My taste for the finer things in life sets me apart from the rest. That is why I make my own style statement with the Stingray which comes loaded with a stylish array of class defining features ranging from premium Black Interiors, classy Piano Black Finish, Chrome Accentuated Interiors to elegant Leather Wrapped Steering Wheel. Besides this, the Stingray comes with Steering Mounted Audio Controls and a groovy Audio System with Backlit Buttons that enliven my daily drives.