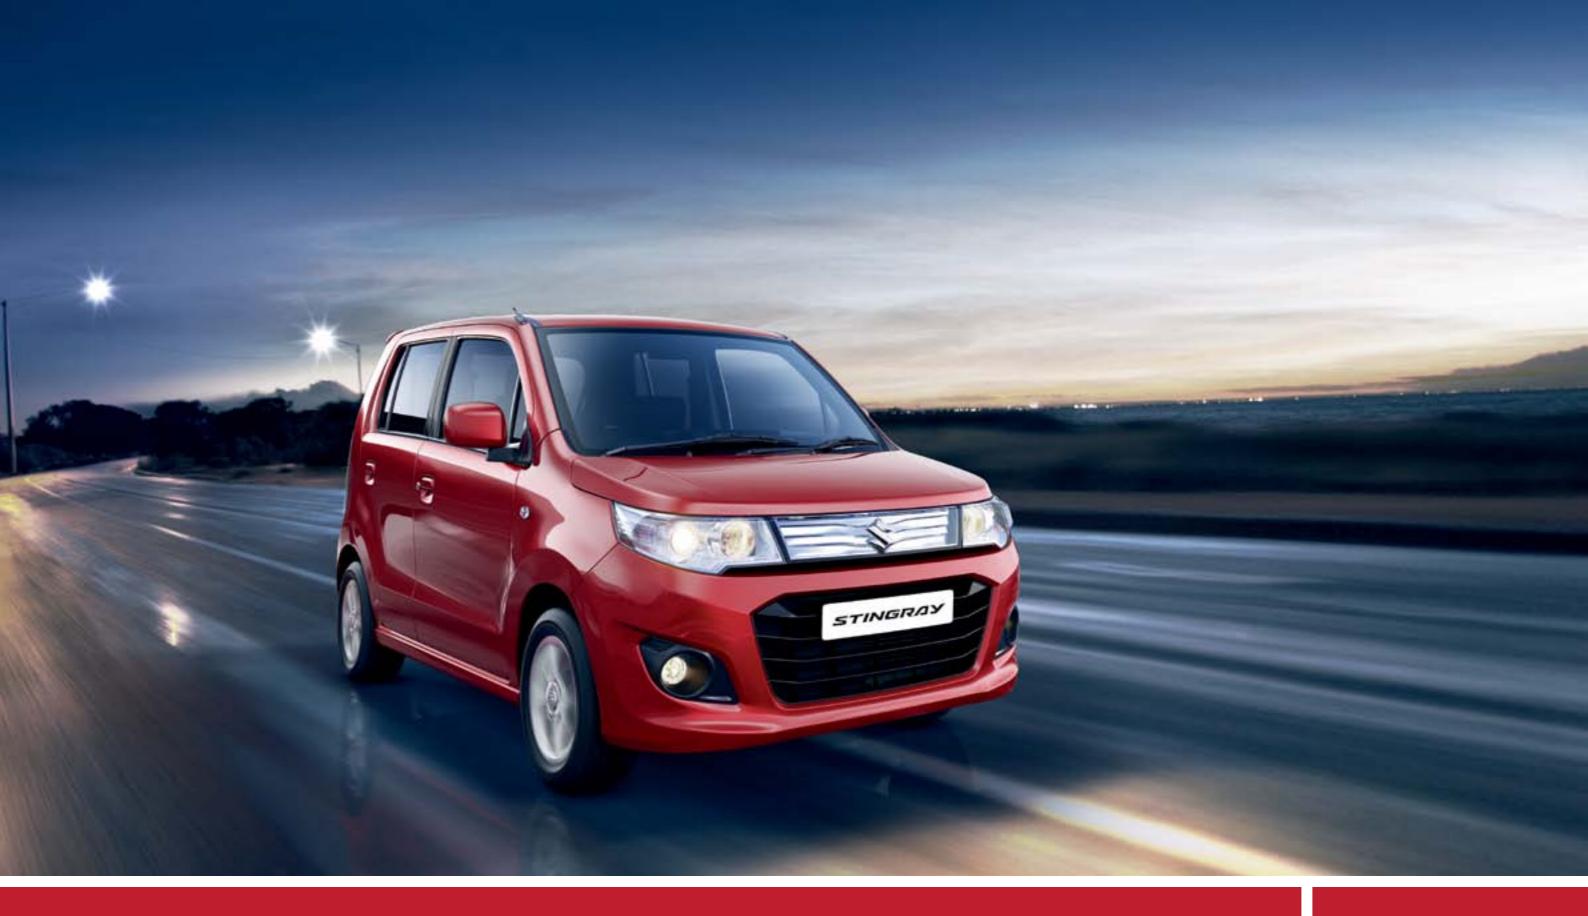

## My Thing. Power and Performance.

The thrill of freedom is now on my fingertips each time I turn on the ignition. An advanced K-Series engine that delivers 68ps of power combined with effortless transmission, leave my senses tingling. This coupled with a Frame Type Front Suspension makes for the smoothest driving experience.

Everything I ever dreamed of in a car comes true with the Stingray.