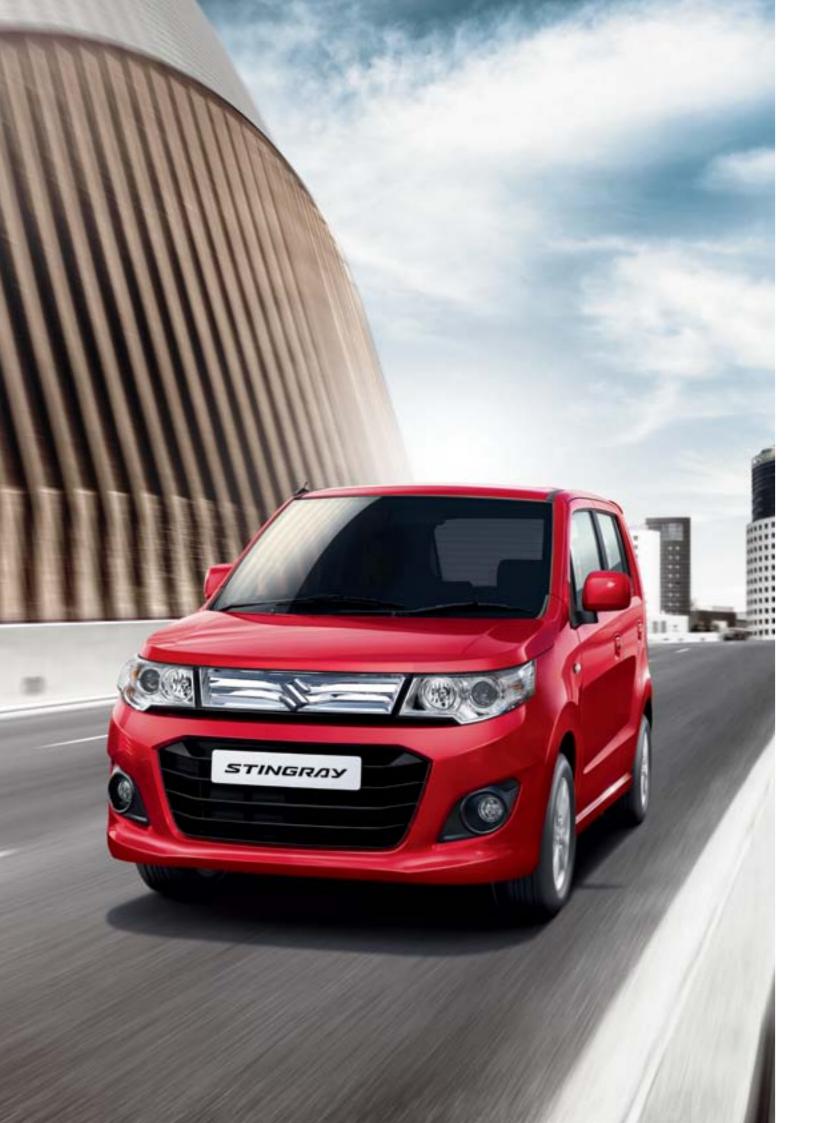

## My Thing. Stylish and Bold Design.

Style is a benchmark set for many by a few. An elite few who attain that perfect balance between looks and performance, between form and function, between elegance and utility. This is why Stingray comes with a range of astounding features like stylish Reflector Grill, sleek and expressive Projector Headlamps, trendy Rear Spoiler, Chrome Garnished Tail Lamps, Gunmetal Grey Coloured Alloy Wheels and more.

Now be it office or my party circuit, all eyes are on me. Everywhere I go, everything I do.