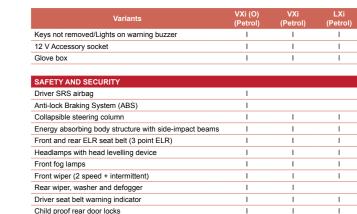

### My Thing. Safety First.

With safety features like Driver Side Airbag, ABS and more, life is a smooth carefree journey as my Stingray gives me complete peace of mind.

Safer Drive with Driver Side Airbag

Energy Absorbing Structure for Safer Drive