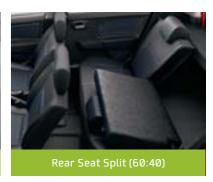

That's not all, with a Rear Seat 60:40 Split option and many storage spaces, my Stingray gives me room for everything I want.