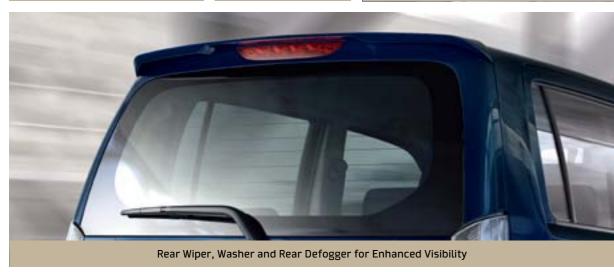

es, my Stingray gives me room for everything I want.











#### **EASY STORAGE SPACES**















Gear Shifting



## My Thing. Power and Performance.

The thrill of freedom is now on my fingertips each time I turn on the ignition. An advanced K-Series engine that delivers 68ps of power combined with effortless transmission, leave my senses tingling. This coupled with a Frame Type Front Suspension makes for the smoothest driving experience.

Everything I ever dreamed of in a car comes true with the Stingray.









### My Thing. Safety First.

With safety features like Driver Side Airbag, ABS and more, life is a smooth carefree journey as my Stingray gives me complete peace of mind.



Safer Drive with Driver Side Airbag





Energy Absorbing Structure for Safer Drive











## Superior White Glistening Grey Midnight Blue Silky Silver Passion Red

## My Thing. Colours for all My Moods.

Midnight Blue that complements my spirit. Passion Red that mirrors my passion. Glistening Grey that reflects my taste. Silky Silver for a touch of charm. Superior White that leaves an impression.

An astounding collection of rich hues chosen to complement my persona leaves me spoilt for choice. All these colours say everything about me.

#### **EQUIPMENT LIST**

| EXTERIOR