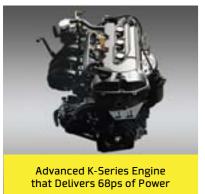

## My Thing. Power and Performance.

The thrill of freedom is now on my fingertips each time I turn on the ignition. An advanced K-Series engine that delivers 68ps of power combined with effortless transmission, leave my senses tingling. This coupled with a Frame Type Front Suspension makes for the smoothest driving experience.