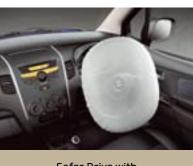

### My Thing. Safety First.

With safety features like Driver Side Airbag, ABS and more, life is a smooth carefree journey as my Stingray gives me complete peace of mind.

Safer Drive with Driver Side Airbag