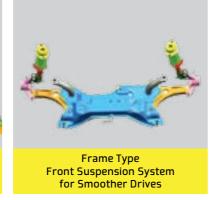

## My Thing. Power and Performance.

The thrill of freedom is now on my fingertips each time I turn on the ignition. An advanced K-Series engine that delivers 68ps of power combined with effortless transmission, leave my senses tingling. This coupled with a Frame Type Front Suspension makes for the smoothest driving experience.